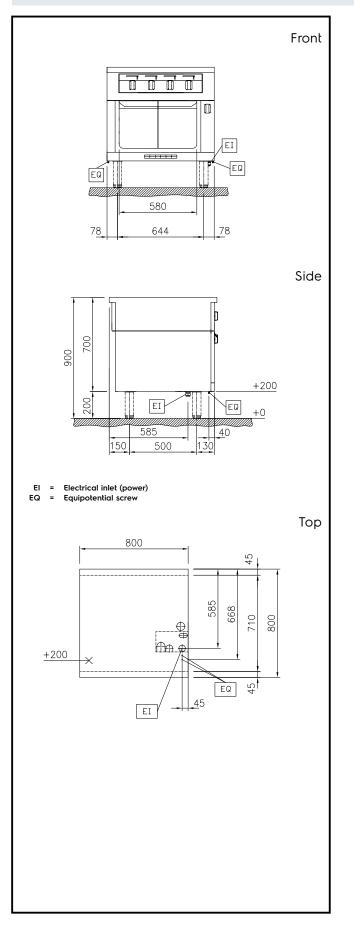

#### Item No.

Unit constructed according to DIN 18860 2 with 20 mm drop nose top. Internal frame for heavy duty sturdiness in stainless steel. 2 mm top in 1.4301 (AISI 304). Flat surface construction, easily cleanable. THERMODUL connection system enables seamless worktop when units are connected and avoids soil penetrating. Smooth glass ceramic surface without any "dead" spots allows for quick and easy cleaning. Features 9 power levels with fast deployment to full heating power and very low heat dissipation to the kitchen. Overheat protection switches off the supply in case of overheating. Metal knobs with embedded hygienic silicon "soft" grip enable easier handling and cleaning. 800 mm wide warming cabinet with 2 doors, constructed according to DIN 18860\_2 with 70 mm recessed plinth. Internal frame for heavy duty sturdiness in stainless steel. 2 mm top in 1.4301 (AISI 304). Flat surface construction,  $easily \, cleanable. \\ \mathsf{THERMODUL} \, connection \, system \, enables \, seamless \, work top$ when units are connected and avoids soil penetrating. Temperature in the cabinet can be set through thermostat, up to a maximum of 110 °C. Cabinet storage space accepts GN 1/1 containers. IPX5 water resistant certification.

#### Construction

- Control light for each zone.
- 2 mm top in 1.4301 (AISI 304).
- Flat surface construction with minimal hidden areas to easily clean all surfaces
- Unit constructed according to DIN 18860\_2 with 20 mm drop nose top.
- Unit constructed according to DIN 18860\_2 with 20 mm drop nose top and 70 mm recessed plinth.
- IPX5 water resistance certification.
- Storage space in the base of the appliance accepts GN1/1 containers.
- Internal frame for heavy duty sturdiness in stainless steel.